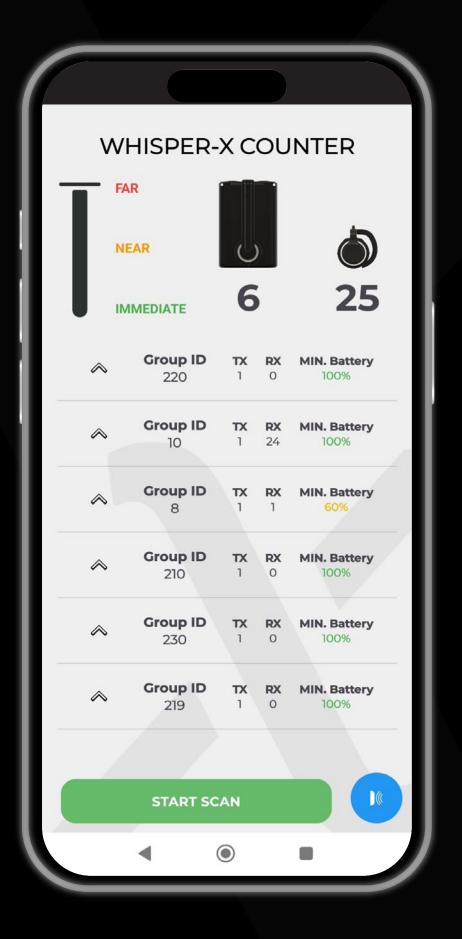

### App Whisper X Counter

### The app allows you to:

- Detect and count nearby devices.
- Filter devices by distance, from closest to farthest.
- View, for each detected device:
  - the group it belongs to:
  - the battery status.