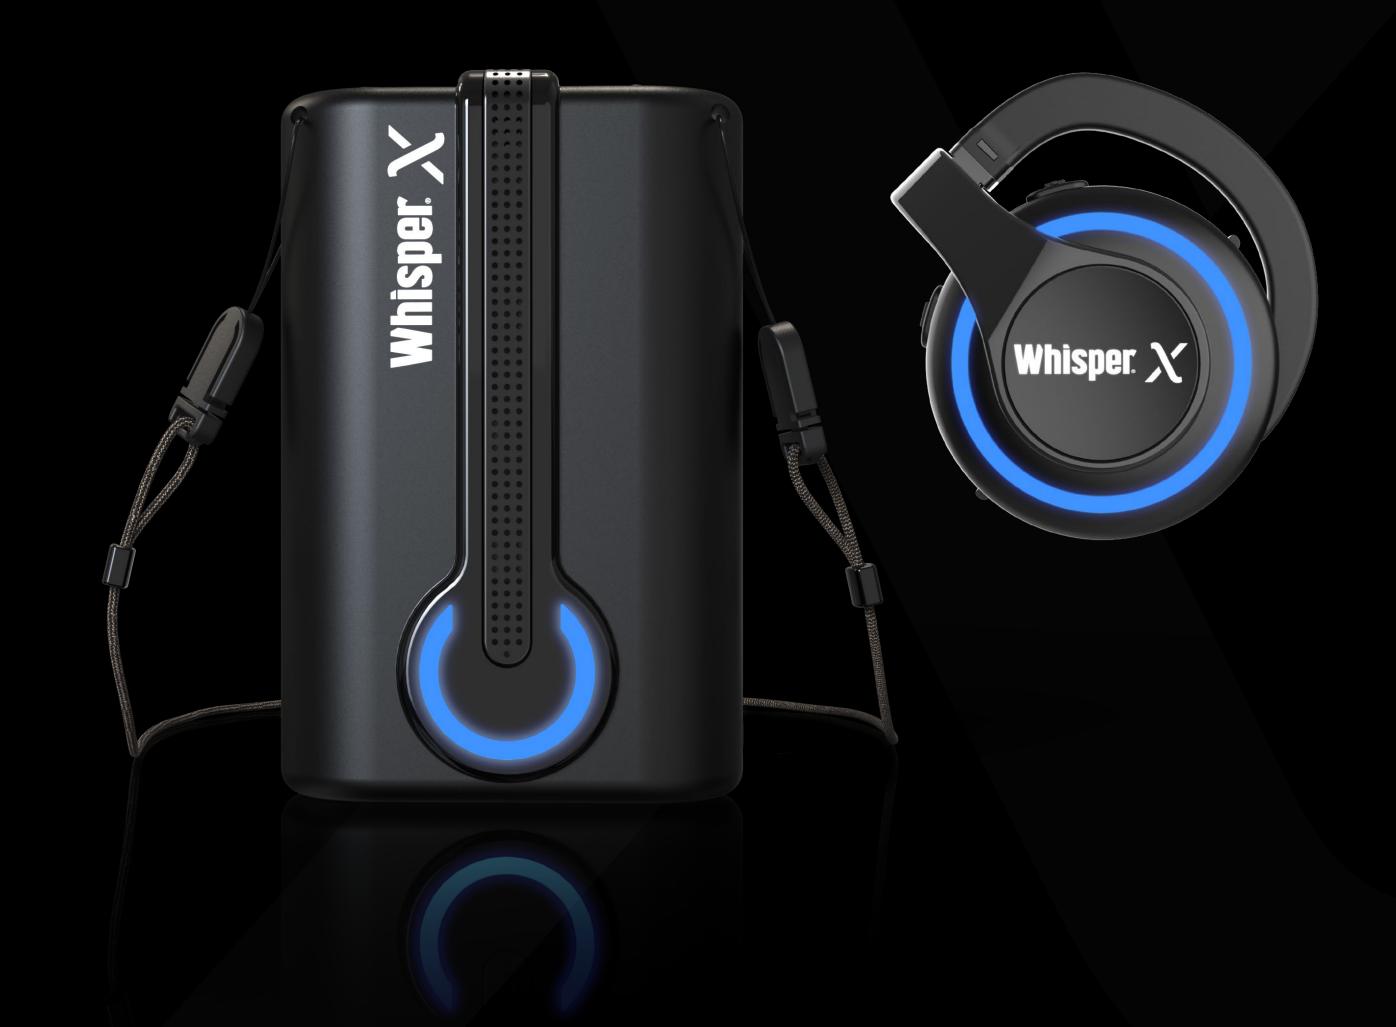

# Your next radio, won't be a radio.

### OUR NEW RADIO GUIDE

The Whisper-X system is designed to offer the perfect combination of technological innovation and ease of use. With autonomous channel management and advanced beamforming technology, users can enjoy an unparalleled audio experience, without ever having to worry about interference or complicated setups. Integration with the smartphone app simplifies system management, while auto-on functionality and extended battery

### Fit for everybody.

An ergonomic, lightweight and compact design. Hook made of hypoallergenic material that ensures a secure and comfortable fit on both ears.