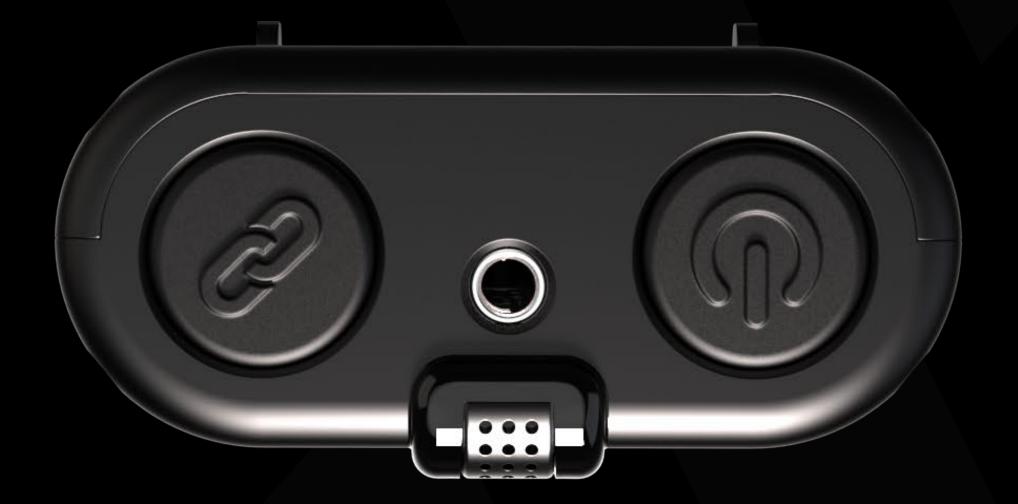

### Instant pairing feature.

With 15cm Near Field pairing technology, devices connect quickly and easily: simply bring the receiver close to a transmitter in pairing mode to start pairing.

### ((\*) Smart LED interface.

RGB LEDs that signal the status of the device clearly and immediately, ensuring simple and effective visual control.