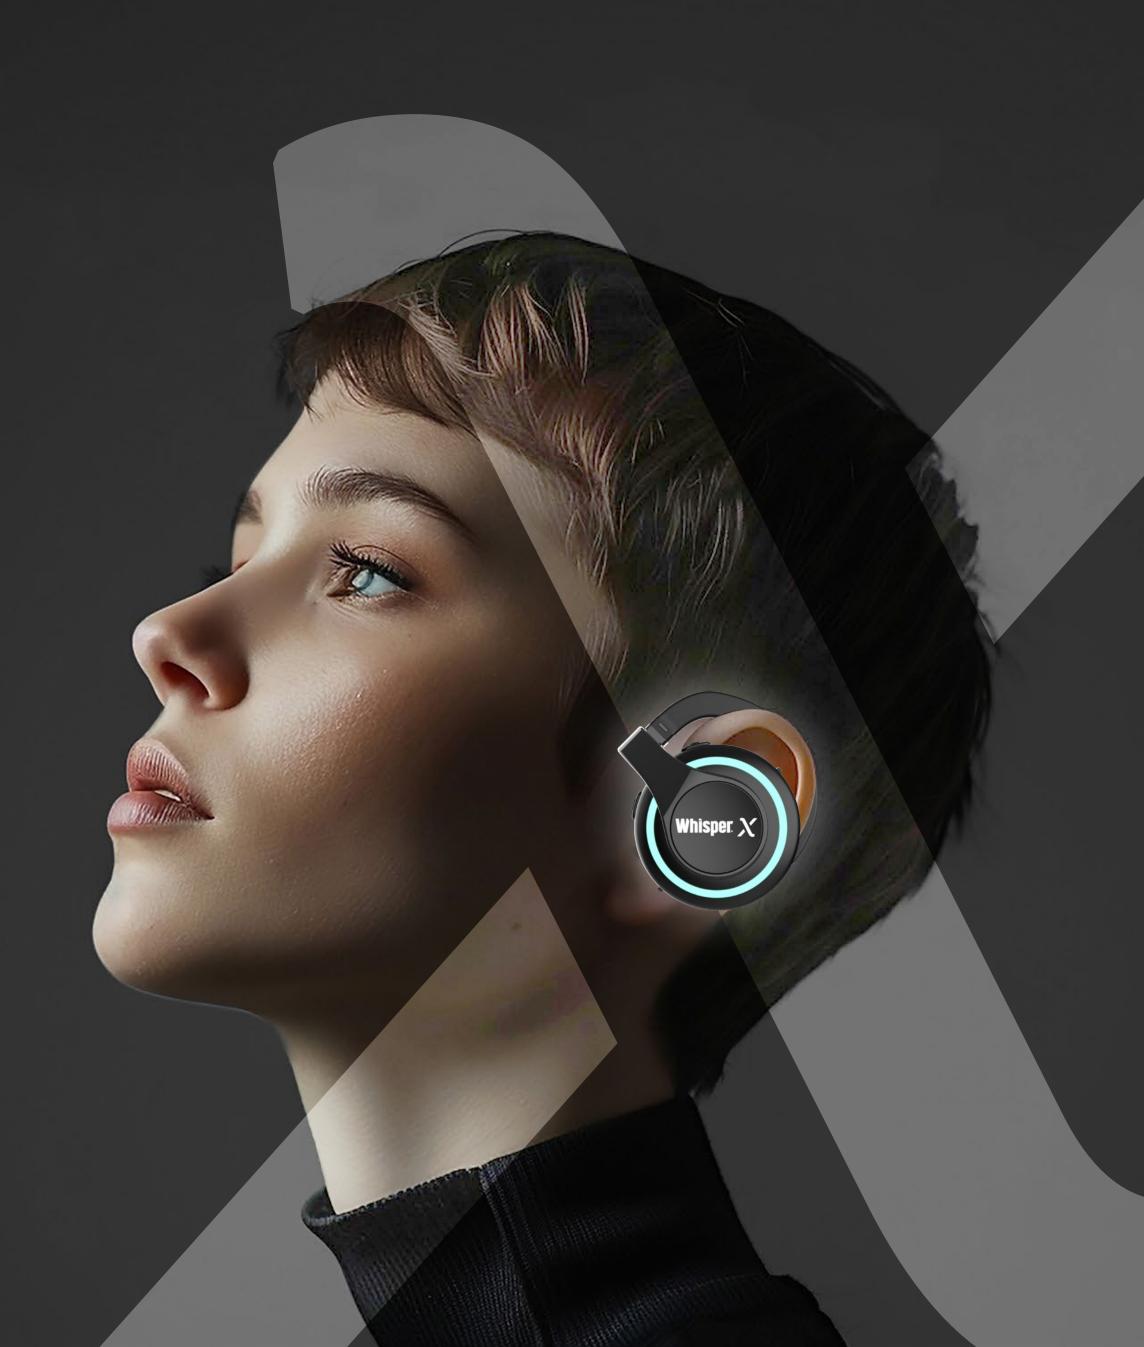

# Your next radio, won't be a radio.

### OUR NEW RADIO GUIDE

The Whisper-X system is designed to offer the perfect combination of technological innovation and ease of use. With autonomous channel management and advanced beamforming technology, users can enjoy an unparalleled audio experience, without ever having to worry about interference or complicated setups. Integration with the smartphone app simplifies system management, while auto-on functionality and extended battery

# Integrated voice-tracking microphone.

Our wireless microphone transmitter is designed for convenient and comfortable use: it isolates the speaker's voice, reduces background noise and ensures clear and clutter-free communication.

### Fit for everybody.

An ergonomic, lightweight and compact design. Hook made of hypoallergenic material that ensures a secure and comfortable fit on both ears.