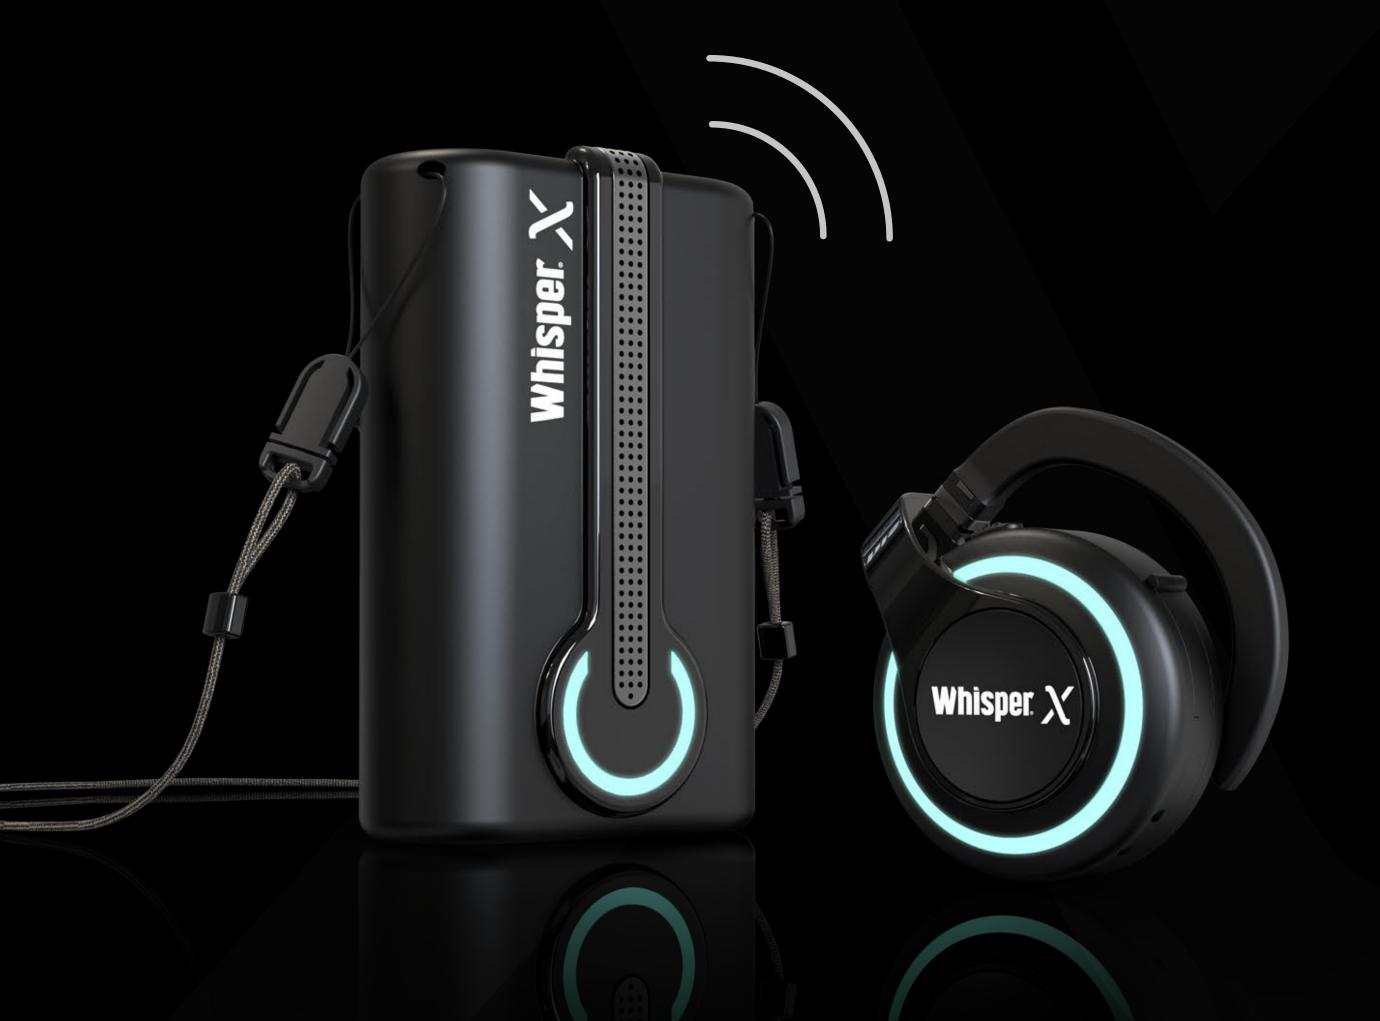

### Worldwide Frequency.

Our radio system operates on the 2.4 GHz band, the only globally compatible frequency, allowing our radio guides to function without interruption anywhere in the world. A range of over 100 metres ensures optimal coverage even in large spaces.

### Instant pairing feature.

With 15cm Near Field pairing technology, devices connect quickly and easily: simply bring the receiver close to a transmitter in pairing mode to start pairing.

### Infinite battery life.

100% eco-friendly.

Rechargeable and easily interchangeable batteries: a solution that allows you to continue your tours without interruptions. And by choosing to eliminate disposable batteries, we support a more sustainable and continuous experience.