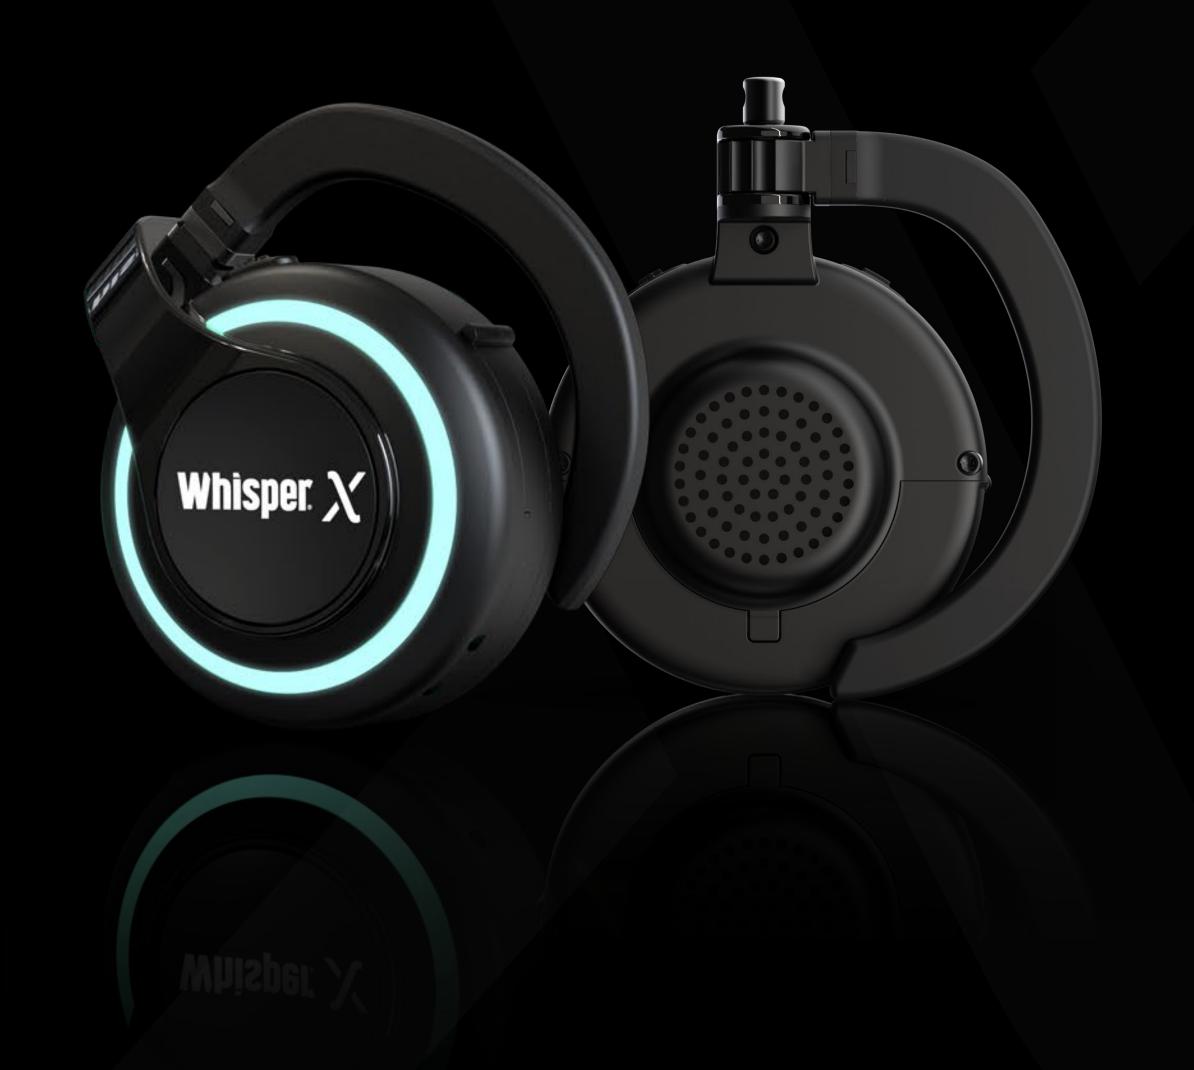

# Integrated voice-tracking microphone.

Our wireless microphone transmitter is designed for convenient and comfortable use: it isolates the speaker's voice, reduces background noise and ensures clear and clutter-free communication.

### ((\*) Smart LED interface.

RGB LEDs that signal the status of the device clearly and immediately, ensuring simple and effective visual control.

### Fit for everybody.

An ergonomic, lightweight and compact design. Hook made of hypoallergenic material that ensures a secure and comfortable fit on both ears.