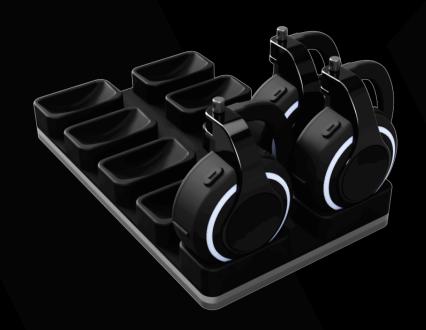

### BATTERY CHARGING BASE

- Compact
- Standard Type-C connection
- Charging time 60 min
- Charging status indicator LED

### RX CHARGING BASE

- Modular
- Standard Type-C connection
- Charging time 60 min