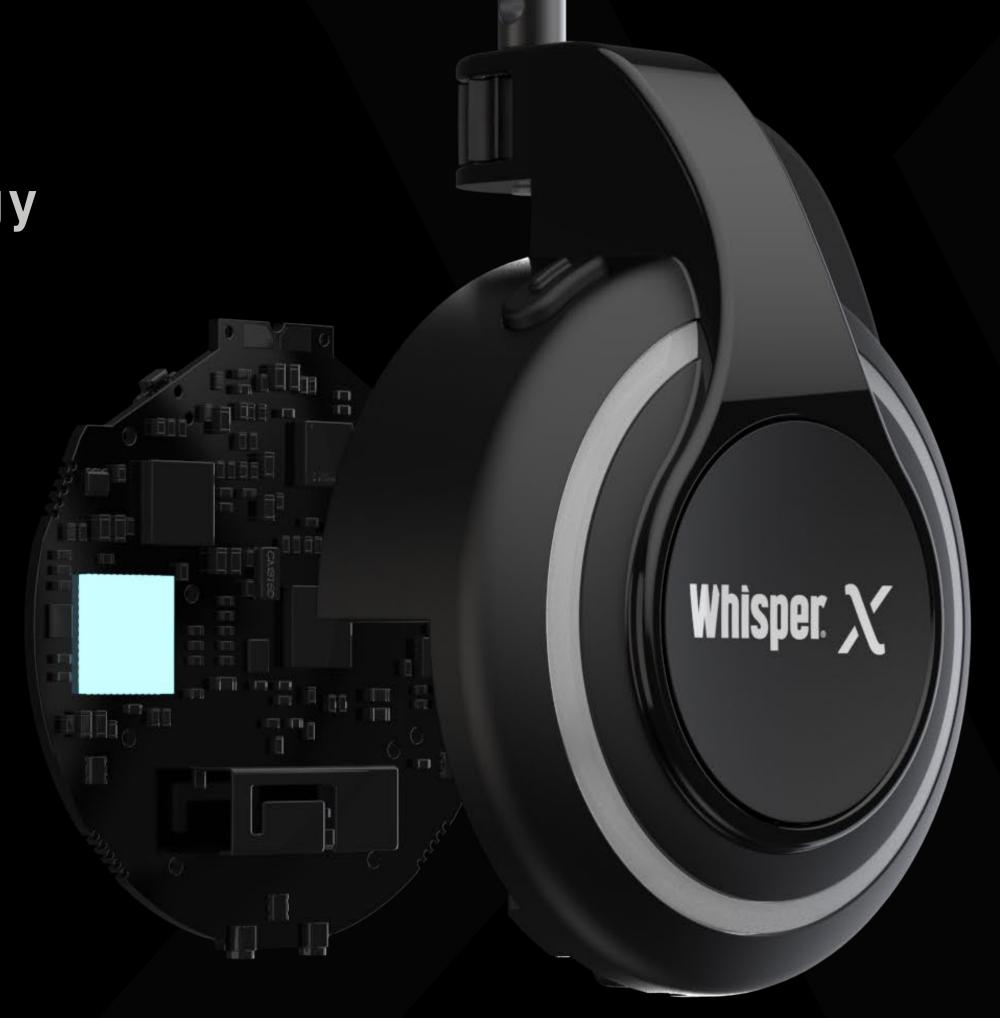

# Al-Driven Patented technology for zero interference.

Thanks to our exclusive patented technology, the transmitter constantly monitors the signal quality, performing an automatic and immediate channel change in case of disturbances. No manual selection is necessary, ensuring smooth and uninterrupted communication.

### **OVER-THE-AIR UPDATES**

The Whisper-X system is designed to constantly evolve thanks to Over The Air (OTA) updates. This feature allows you to update the devices with the service APP reserved for operators in the sector. With OTA updates, it is possible to implement new features in development, offering a platform that is always cutting edge and constantly evolving.