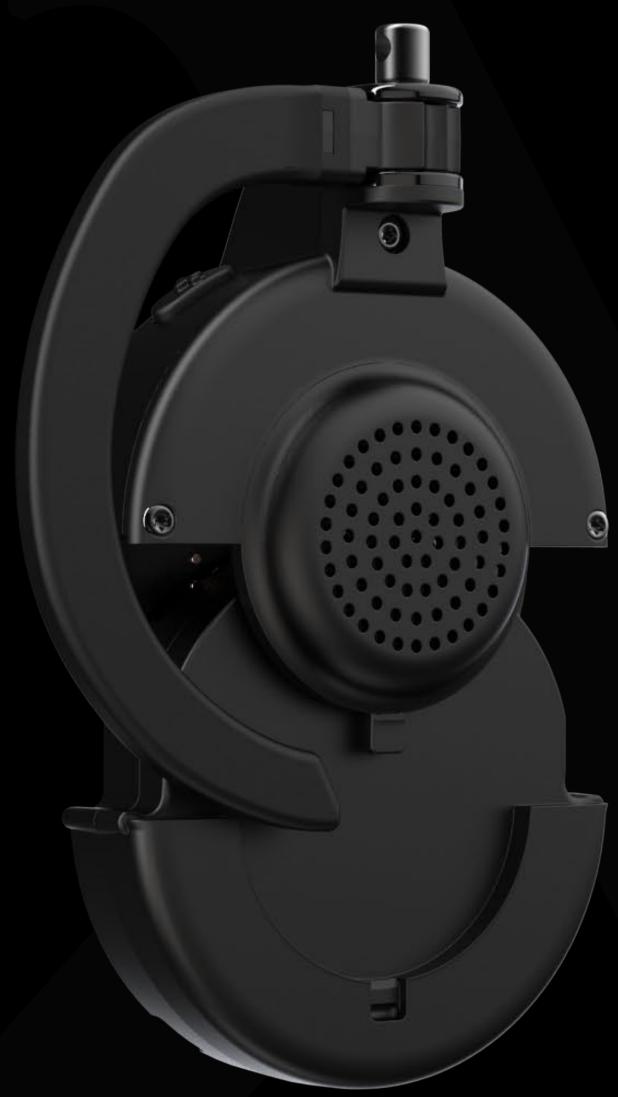

# Integrated voice-tracking microphone.

Our wireless microphone transmitter is designed for convenient and comfortable use: it isolates the speaker's voice, reduces background noise and ensures clear and clutter-free communication.

### Fit for everybody.

An ergonomic, lightweight and compact design. Hook made of hypoallergenic material that ensures a secure and comfortable fit on both ears.